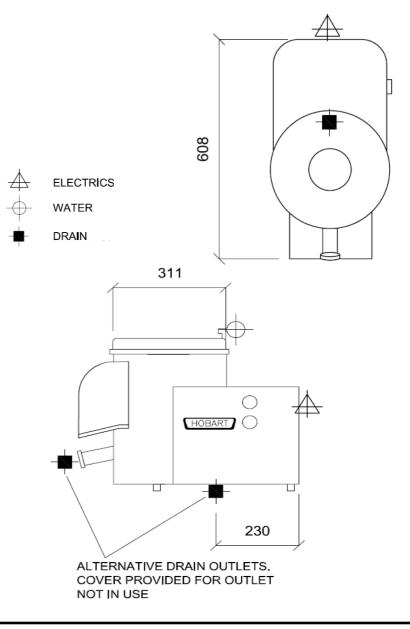

## **Technical Data**

| Hopper capacity  | 6.3kg (14lbs)                 |
|------------------|-------------------------------|
| Motor size       | 0.25kW                        |
| Power supply     | 240/50/1 - 10amp (max 0.25kW) |
| Power cord       | 240/50/1 10amp supplied       |
| Water inlet      | 18mm                          |
| Drain connection | 50mm                          |
| Shipping weight  | 43kg                          |

WARNING: ELECTRICAL AND GROUNDING CONNECTIONS MUST COMPLY WITH THE APPLICABLE PORTIONS OF THE NATIONAL ELECTRICAL CODE AND/OR OTHER LOCAL ELECTRICAL CODES IN FORCE.

311

464