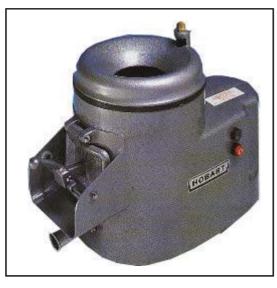

## 6.3kg capacity bench top model peeler

- Model peels 6.3kg (14lb) of potatoes in 1 to 3 minutes
- Single phase bench top model
- Complete unit peeler with peeler trap, cold water connection hose, power cord and plug
- Hopper with bonded abrasive lining to the complete hopper interior
- Abrasive disc fiberglass reinforced plastic with bonded abrasive
- Kit components 1 x 6414 peeler & 1 x 53891 peeler trap

## **Technical Data**

| Hopper capacity  | 6.3kg (14lbs)                 |
|------------------|-------------------------------|
| Motor size       | 0.25kW                        |
| Power supply     | 240/50/1 - 10amp (max 0.25kW) |
| Power cord       | 240/50/1 10amp supplied       |
| Water inlet      | 18mm                          |
| Drain connection | 50mm                          |
| Shipping weight  | 43kg                          |