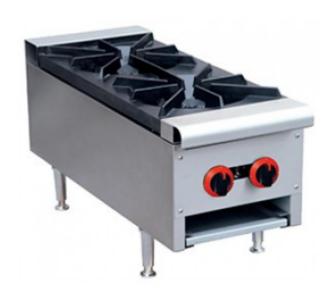

## GAS COOK TOP LPG 2 BURNER - RB-2ELPG

Falt heavy duty trivets
Adjustable height 45mm
Stainless steel construction
Sturdy adjustable feet S/S drip pans
Pilot light & pilot light switch
Stands at bottom of page
FREE commissioning in Metro areas

## **GASMAX BENCH TOPS**

Gas Cook top LPG 2 burner - RB-2ELPG

Falt heavy duty trivets
Adjustable height 45mm
Stainless steel construction
Sturdy adjustable feet S/S drip pans
Pilot light & pilot light switch
Stands at bottom of page
FREE commissioning in Metro areas